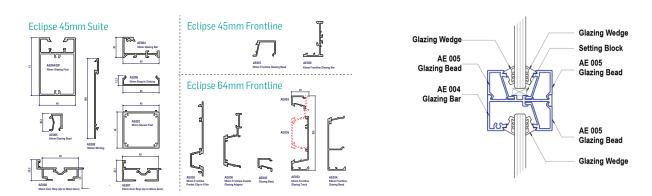

#### Eclipse 45mm Aluminium Partitioning Suite

Designed to work in isolation or in conjunction with the Eclipse 64mm, the Eclipse 45mm offers a fine-line design with soft detailing. Again the pocket glazing and snap fix componentry enhances the user friendly nature of the suite, whilst ensuring high aesthetic appeal with the completed installation

## Eclipse 45mm Frontline Aluminum Partitioning Suite

A new take on the existing 45mm suite, to add a frontline glazing option for the slimline look.

## Eclipse 64mm Aluminium Partitioning Suite

This has been primarily designed around 64mm steel stud to incorporate layers two layers of 13mm Gypsum Plasterboard. The J Mould has been added to the suite to enhance the flexibility and to assist with the trimming off of strapped walls and bulkheads etc. The Eclipse 64mm Aluminium Partitioning Suite offers immense flexibility incorporating pocket glazing and snap fix componentry together with detailing to incorporate the Eclipse 45mm as required.

## Eclipse 64mm Frontline Aluminium Partitioning Suite

A frontline glazing addition to the comprehensive 64mm suite, offering and additional ability to double glaze for acoustically sensitive areas.

## **Eclipse 92mm Aluminium Partitioning Suite**

This offers a snap fix componentry that enhances the user friendly nature of the suite, whilst ensuring high aesthetic appeal with the completed installation.