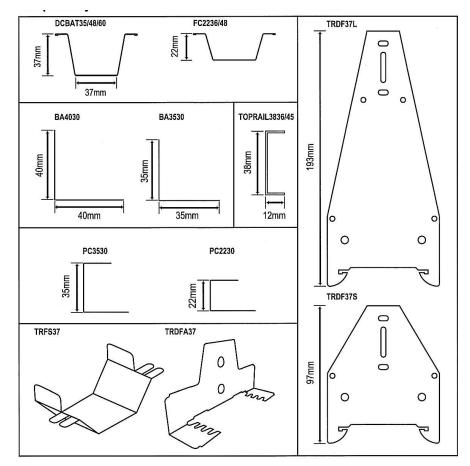

## FEATURES AND ADVANTAGES

- o Fully rolled edges on the primary components to ensure safer handling.
- Clips and accessories specifically designed to ensure snap fix installation, minimising the need for excessive mechanical fixing.
- Both 22mm and 35mm Furring Channels available in variable standard lengths to accommodate a range of options
- o 35mm Furring Channel for domestic applications to match ribbon plate
- o Knurled face to Furring Channels to limit screw slip during lining installation
- o Full suspension, direct fix or strapping applications
- o Variable lengths of Direct Fix Clips to ensure flexibility of installation
- o 30 year system warranty when installed to T&R design requirements
- All hot dipped galvanised steel componentry ensures maximum durability and stability whilst avoid twisting and bowing.
- o A range of galvanised angles and perimeter 'C' channels available in variable lengths