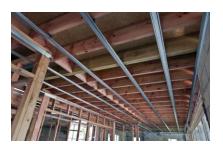

## Screw Fix - 22mm & 35mm

The T& R Screw Fix System is a flexible, high quality, cold formed steel direct fixe or fully suspended grid system specifically designed for screw fixing sheet linings to form flat monolithic ceilings, bulkheads and strapping.

## FEATURES AND ADVANTAGES

- o Fully rolled edges on the primary components to ensure safer handling.
- Clips and accessories specifically designed to ensure snap fix installation, minimising the need for excessive mechanical fixing.
- Both 22mm and 35mm Furring Channels available in variable standard lengths to accommodate a range of options
- o 35mm Furring Channel for domestic applications to match ribbon plate
- o Knurled face to Furring Channels to limit screw slip during lining installation
- o Full suspension, direct fix or strapping applications
- o Variable lengths of Direct Fix Clips to ensure flexibility of installation
- o 30 year system warranty when installed to T&R design requirements
- All hot dipped galvanised steel componentry ensures maximum durability and stability whilst avoid twisting and bowing.
- o A range of galvanised angles and perimeter 'C' channels available in variable lengths

/t/ 09 571 0395 /f/ 09 571 0376 Christchurch 69 Disraeli St., Addington Christchurch 8023

PO Box 7197 Christchurch 8240

/t/ 03 366 2507 /f/ 03 366 2508

**Suspended System** 

**Direct Fix System** 

Wellington Head Office 12 Glover St., Ngauranga Wellington 6035