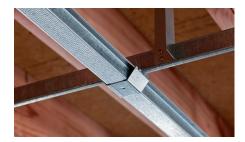

## Screw Fix - 22mm & 35mm

The T& R Screw Fix System is a flexible, high quality, cold formed steel direct fixe or fully suspended grid system specifically designed for screw fixing sheet linings to form flat monolithic ceilings, bulkheads and strapping.

## FEATURES AND ADVANTAGES

- o Fully rolled edges on the primary components to ensure safer handling.
- Clips and accessories specifically designed to ensure snap fix installation, minimising the need for excessive mechanical fixing.
- Both 22mm and 35mm Furring Channels available in variable standard lengths to accommodate a range of options
- o 35mm Furring Channel for domestic applications to match ribbon plate
- o Knurled face to Furring Channels to limit screw slip during lining installation
- o Full suspension, direct fix or strapping applications
- o Variable lengths of Direct Fix Clips to ensure flexibility of installation
- o 30 year system warranty when installed to T&R design requirements
- All hot dipped galvanised steel componentry ensures maximum durability and stability whilst avoid twisting and bowing.
- o A range of galvanised angles and perimeter 'C' channels available in variable lengths