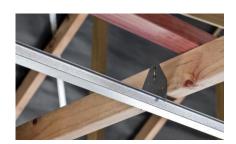

## Screw Fix - 22mm & 35mm

The T& R Screw Fix System is a flexible, high quality, cold formed steel direct fixe or fully suspended grid system specifically designed for screw fixing sheet linings to form flat monolithic ceilings, bulkheads and strapping.

## FEATURES AND ADVANTAGES

- o Fully rolled edges on the primary components to ensure safer handling.
- Clips and accessories specifically designed to ensure snap fix installation, minimising the need for excessive mechanical fixing.
- Both 22mm and 35mm Furring Channels available in variable standard lengths to accommodate a range of options
- o 35mm Furring Channel for domestic applications to match ribbon plate
- o Knurled face to Furring Channels to limit screw slip during lining installation
- o Full suspension, direct fix or strapping applications
- o Variable lengths of Direct Fix Clips to ensure flexibility of installation
- o 30 year system warranty when installed to T&R design requirements
- All hot dipped galvanised steel componentry ensures maximum durability and stability whilst avoid twisting and bowing.
- o A range of galvanised angles and perimeter 'C' channels available in variable lengths