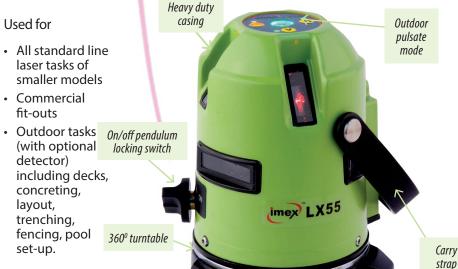

## The Ultimate Multi-Liner

For the ultimate levelling, the IMEX LX55, five line laser with four vertical lines and one 360 o horizontal line offers the best in sharp, accurate interior line set-out. The unique full 360 ° horizontal line allows for the instrument to be set up in any part of a room.

Combined with this is the option of a detector for outdoor mode up to 50m, making this the most versatile all round laser available. With its rugged build and high accuracy this instrument is specially suited to commercial building projects.