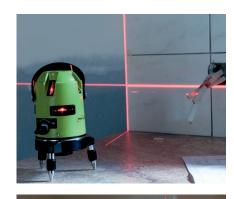

## The Ultimate Multi-Liner

For the ultimate levelling, the IMEX LX55, five line laser with four vertical lines and one 360 o horizontal line offers the best in sharp, accurate interior line set-out. The unique full 360 ° horizontal line allows for the instrument to be set up in any part of a room.

Combined with this is the option of a detector for outdoor mode up to 50m, making this the most versatile all round laser available. With its rugged build and high accuracy this instrument is specially suited to commercial building projects.