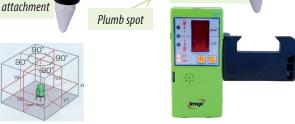

Combined with this is the option of a detector for outdoor mode up to 50m, making this the most versatile all round laser available. With its rugged build and high accuracy this instrument is specially suited to commercial building projects.

Optional detector for 50m outdoor use

- Tripod
- Laserpole