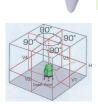

## The Ultimate Multi-Liner

For the ultimate levelling, the IMEX LX55, five line laser with four vertical lines and one 360 o horizontal line offers the best in sharp, accurate interior line set-out. The unique full 360 ° horizontal line allows for the instrument to be set up in any part of a room.

Combined with this is the option of a detector for outdoor mode up to 50m, making this the most versatile all round laser available. With its rugged build and high accuracy this instrument is specially suited to commercial building projects.