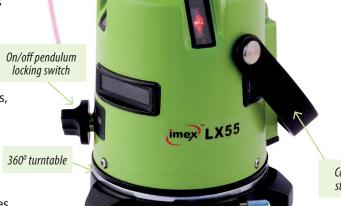

## The Ultimate Multi-Liner

For the ultimate levelling, the IMEX LX55, five line laser with four vertical lines and one 360 o horizontal line offers the best in sharp, accurate interior line set-out. The unique full 360 ° horizontal line allows for the instrument to be set up in any part of a room.

Combined with this is the option of a detector for outdoor mode up to 50m, making this the most versatile all round laser available. With its rugged build and high accuracy this instrument is specially suited to commercial building projects.