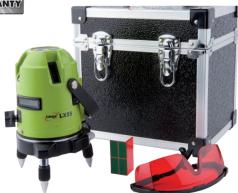

## **Inclusions**

- Laser glasses
- Target plate
- Hard carry case

Tripod

Fine adjustment

function

| 1 | 1 | 1 |  |
|---|---|---|--|
| 7 | 1 |   |  |
|   |   |   |  |
|   |   |   |  |

| Specifications IMEX LX55 | 012-LX55 012-LX55D                                          |  |  |
|--------------------------|-------------------------------------------------------------|--|--|
| Light Source             | 635nm Red diodes                                            |  |  |
| Output                   | Laser Class II                                              |  |  |
| Accuracy                 | +/- 2mm @ 10m                                               |  |  |
| Beams                    | 360 ° Horizontal<br>4 Vertical @ 90 °<br>1 Plumb down point |  |  |
| Damping Type             | Self Levelling - Magnetic                                   |  |  |
| Hours of Continuous use  | Approximately 8hrs all beams                                |  |  |
| Working Distance         | 10m radius (50m outdoor optional)                           |  |  |
| Dimension                | 200mm x 120Dia                                              |  |  |
| Batteries                | 3 x AA                                                      |  |  |